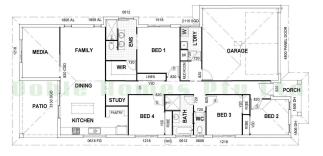

## HOUSE SIZE

FLOOR PLAN

| LIVING: | 146.02m²            | GARAGE | 37.00 m <sup>2</sup>         |
|---------|---------------------|--------|------------------------------|
| PATIO:  | 13.50m <sup>2</sup> | TOTAL: | <b>200.46</b> m <sup>2</sup> |